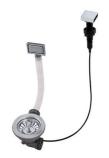

### **OPTIONAL AUTOMATIC WASTE FITTINGS**

Automatic waste fitting - PM 8407 113

Space automatic waste fitting - PA 8407 108

Space automatic waste fitting - PE 8407 109

Space Light automatic waste fitting - PL

8407 117

Space Push automatic waste fitting

- PP

8407 116