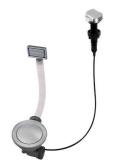

### **OPTIONAL AUTOMATIC WASTE FITTINGS**

Automatic waste fitting - PM 8407 113

Space automatic waste fitting - PA 8407 108

Space automatic waste fitting - PE 8407 109

Space Light automatic waste fitting - PL

8407 117

Space Push automatic waste fitting

- PP

8407 116