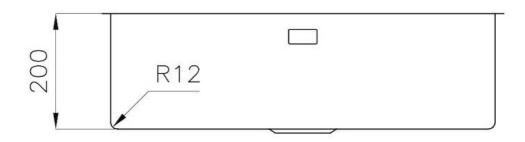

### **DETAILS**

| Material               | AISI 304 stainless steel  |
|------------------------|---------------------------|
| Texture                | Brushed in line           |
| Finish                 | Foster brushed            |
| Edge/Installation Type | Undermount                |
| Base                   | 75 cm                     |
| Dimensions             | 695 x 405 mm              |
| Bowl dimension         | 665 x 375 mm              |
| Width                  | 69,5 cm                   |
| Built-in hole          | View technical data sheet |
|                        |                           |

| Number of bowls     | 1 bowl                                                                                                                                                                                                      |
|---------------------|-------------------------------------------------------------------------------------------------------------------------------------------------------------------------------------------------------------|
| Standard fittings   | Fixing hooks, gasket, drain, overflow and siphon, boxed packing                                                                                                                                             |
| Drainer             | No                                                                                                                                                                                                          |
| Mixer holes         | No standard holes                                                                                                                                                                                           |
| Waste fitting       | Drain SPACE 3,5"                                                                                                                                                                                            |
| FEATURES            |                                                                                                                                                                                                             |
| Deep bowls          | This bowls reach an important depth, over 20 cm, thanks to the advanced production technology, that can be offer great capiency and practicity in all the washing operations.                               |
| High thickness      | Imm thick steel. A significant thickness, which guarantees the maximum sturdiness and durability.                                                                                                           |
| Perimetral overflow | The overflow is always a security on the Foster sinks that prevents the overflow of water in case of oversights. The perimeter drain solution improves aesthetics thanks to its square and essential shape. |
| Save space system   | Drain and siphon are designed to leave as much space as possible in the under-sink area, more and more useful today for theseparate waste collection systems.                                               |
| Small radius        | Bowls with squared shapes with a modern design and an increased capacity, for a minimal aesthetics connected with an extreme practicity.                                                                    |
| Space waste fitting | The elegant SPACE steel cap closes the drain and leaves no visible residues collected in the basket below. Space also has a small footprint and allows the optimal use of the under-sink compartment.       |