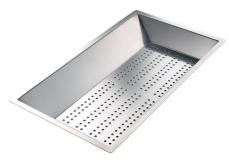

### **OPTIONAL ACCESSORIES**

Stainless steel perforated tray 8156 000

Stainless steel basket 8611 000

Walnut-wood chopping board 8642 004

**White bowl** 8153 100