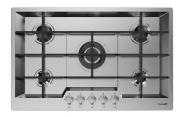

### **RECOMMENDED PAIRINGS**

**Cooker hob KE** 7602 032

**Oven KE 75** 7137 000

Hood New Wing 2512 072