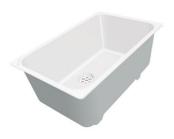

### **Sink S4001**

Kitchen Sinks Code: 3138 850

### **DETAILS**

| Material               | AISI 304 stainless steel  |
|------------------------|---------------------------|
| Texture                | Brushed in line           |
| Finish                 | Foster brushed            |
| Edge/Installation Type | Undermount                |
| Base                   | 75 cm                     |
| Dimensions             | 695 x 405 mm              |
| Bowl dimension         | 665 x 375 mm              |
| Width                  | 69,5 cm                   |
| Built-in hole          | View technical data sheet |
|                        |                           |

| Number of bowls     | 1 bowl                                                                                                                                                                                                      |
|---------------------|-------------------------------------------------------------------------------------------------------------------------------------------------------------------------------------------------------------|
| Standard fittings   | Fixing hooks, gasket, drain, overflow and siphon, boxed packing                                                                                                                                             |
| Drainer             | No                                                                                                                                                                                                          |
| Mixer holes         | No standard holes                                                                                                                                                                                           |
| Waste fitting       | Drain SPACE 3,5"                                                                                                                                                                                            |
| FEATURES            |                                                                                                                                                                                                             |
| Deep bowls          | This bowls reach an important depth, over 20 cm, thanks to the advanced production technology, that can be offer great capiency and practicity in all the washing operations.                               |
| High thickness      | Imm thick steel. A significant thickness, which guarantees the maximum sturdiness and durability.                                                                                                           |
| Perimetral overflow | The overflow is always a security on the Foster sinks that prevents the overflow of water in case of oversights. The perimeter drain solution improves aesthetics thanks to its square and essential shape. |
| Save space system   | Drain and siphon are designed to leave as much space as possible in the under-sink area, more and more useful today for theseparate waste collection systems.                                               |
| Small radius        | Bowls with squared shapes with a modern design and an increased capacity, for a minimal aesthetics connected with an extreme practicity.                                                                    |
| Space waste fitting | The elegant SPACE steel cap closes the drain and leaves no visible residues collected in the basket below. Space also has a small footprint and allows the optimal use of the under-sink compartment.       |