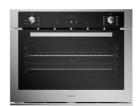

### **RECOMMENDED PAIRINGS**

**Cooker hob KE** 7602 032

**Oven KE 75** 7137 000

Hood New Wing 2512 072