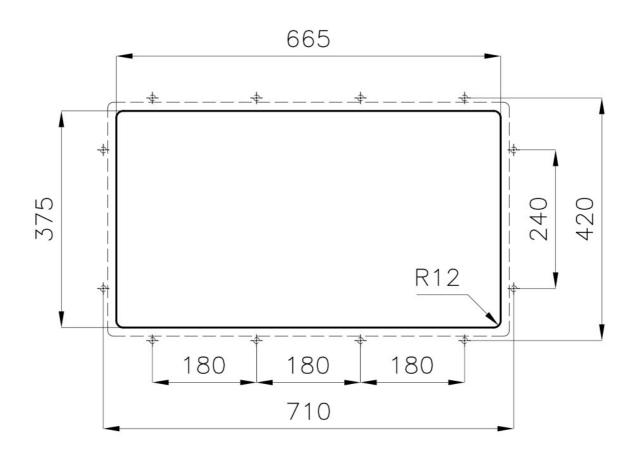

### **DETAILS**

| Material               | AISI 304 stainless steel  |
|------------------------|---------------------------|
| Texture                | Brushed in line           |
| Finish                 | Foster brushed            |
| Edge/Installation Type | Undermount                |
| Base                   | 75 cm                     |
| Dimensions             | 695 x 405 mm              |
| Bowl dimension         | 665 x 375 mm              |
| Width                  | 69,5 cm                   |
| Built-in hole          | View technical data sheet |
|                        |                           |

### **TECHNICAL DATA**