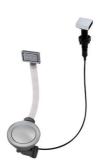

### **OPTIONAL AUTOMATIC WASTE FITTINGS**

Automatic waste fitting - PM 8407 113

Space automatic waste fitting - PA 8407 108

Space automatic waste fitting - PE 8407 109

Space Light automatic waste fitting - PL

8407 117

Space Push automatic waste fitting

- PP

8407 116