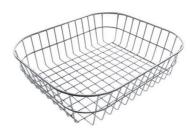

### **OPTIONAL ACCESSORIES**

Stainless steel perforated tray 8156 000

Stainless steel basket 8611 000

Walnut-wood chopping board 8642 004

**White bowl** 8153 100