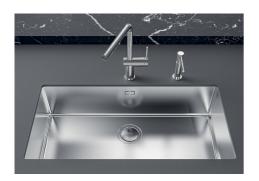

### **Sink S4001**

Kitchen Sinks Code: 3138 850

### **DETAILS**

| Material               | AISI 304 stainless steel  |
|------------------------|---------------------------|
| Texture                | Brushed in line           |
| Finish                 | Foster brushed            |
| Edge/Installation Type | Undermount                |
| Base                   | 75 cm                     |
| Dimensions             | 695 x 405 mm              |
| Bowl dimension         | 665 x 375 mm              |
| Width                  | 69,5 cm                   |
| Built-in hole          | View technical data sheet |
|                        |                           |

| Number of bowls     | 1 bowl                                                                                                                                                                                                      |
|---------------------|-------------------------------------------------------------------------------------------------------------------------------------------------------------------------------------------------------------|
| Standard fittings   | Fixing hooks, gasket, drain, overflow and siphon, boxed packing                                                                                                                                             |
| Drainer             | No                                                                                                                                                                                                          |
| Mixer holes         | No standard holes                                                                                                                                                                                           |
| Waste fitting       | Drain SPACE 3,5"                                                                                                                                                                                            |
| FEATURES            |                                                                                                                                                                                                             |
| Deep bowls          | This bowls reach an important depth, over 20 cm, thanks to the advanced production technology, that can be offer great capiency and practicity in all the washing operations.                               |
| High thickness      | Imm thick steel. A significant thickness, which guarantees the maximum sturdiness and durability.                                                                                                           |
| Perimetral overflow | The overflow is always a security on the Foster sinks that prevents the overflow of water in case of oversights. The perimeter drain solution improves aesthetics thanks to its square and essential shape. |
| Save space system   | Drain and siphon are designed to leave as much space as possible in the under-sink area, more and more useful today for theseparate waste collection systems.                                               |
| Small radius        | Bowls with squared shapes with a modern design and an increased capacity, for a minimal aesthetics connected with an extreme practicity.                                                                    |
| Space waste fitting | The elegant SPACE steel cap closes the drain and leaves no visible residues collected in the basket below. Space also has a small footprint and allows the optimal use of the under-sink compartment.       |